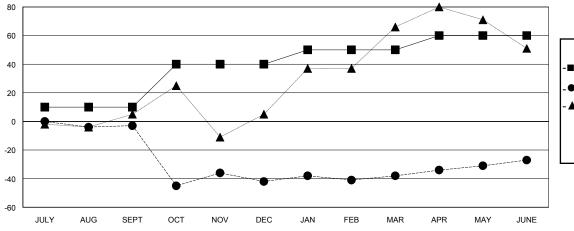

## GOALS AND ACTUAL MEMBERS CUMULATIVE

| -  | NEW MEMBER GROWTH NET GOAL    |
|----|-------------------------------|
| •- | NEW MEMBER GROWTH ACTUAL      |
| •  | - LAST YEAR MEMBERSHIP ACTUAL |
|    |                               |